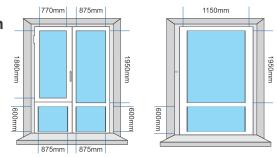

|     | WOOD MALUMINUM SINGLE PANE □ DOUBLE GLAZED □ LOW E □ TINTED GLASS □ LAMINATED □ OTHER |                |            |             |      |       |      |      |
|-----|---------------------------------------------------------------------------------------|----------------|------------|-------------|------|-------|------|------|
|     | Room/Window                                                                           | Panel Location | Width (mm) | Height (mm) | m2   | NOTES |      |      |
|     | LIVING ROOM                                                                           | ТОР            | 1150mm     | 1950mm      | 1.72 |       | 1150 |      |
| PLE | Window Location RIGHT SIDE                                                            | воттом         | 1150mm     | 600mm       | 0.7  |       |      | 1450 |
| ¥   | Total Panels                                                                          |                |            |             |      |       |      | 600  |
|     | Tint /Film Material OPTITUNE 5%                                                       |                |            |             |      |       | 1150 | 600  |

FRAME WORK ALUMINUM □WOOD

GLASS TYPE

☑SINGLE PANE □ DOUBLE GLAZED □ LOW E □ TINTED GLASS □ LAMINATED □ OTHER

1150