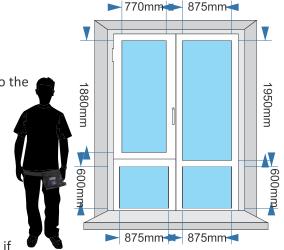

### Step 1: Measure the glass of your windows (Edge to edge of each glass panels)

Using a tape measure, measure every panel of glass individually (i.e. 4 panels of glass in the example shown to the right). This is from the edge of the rubber gasket

or timber surround where it meets the glass. Round your measurements up to the nearest mm.

### Step 3: Save your measurements or take a photo and send them to MEDE TINTING at sales@medetinting.com.au.

| idow  | Panel Location | Width (mm)                       | Height (mm)                                                                                                                                                            | m2                                                                                                                                                              | NOTES                                                                                                                                                                                                 |
|-------|----------------|----------------------------------|------------------------------------------------------------------------------------------------------------------------------------------------------------------------|-----------------------------------------------------------------------------------------------------------------------------------------------------------------|-------------------------------------------------------------------------------------------------------------------------------------------------------------------------------------------------------|
| )M    | TOP LEFT       | 770mm                            | 1880mm                                                                                                                                                                 | 1.45                                                                                                                                                            | 770 875<br>THIS HAS<br>A FIT SCREEN                                                                                                                                                                   |
| DE    | TOP RIGHT      | 875mm                            | 1950mm                                                                                                                                                                 | 1.7                                                                                                                                                             | 1880   1950                                                                                                                                                                                           |
|       | BOTTOM LEFT    | 875mm                            | 600mm                                                                                                                                                                  | 0.53                                                                                                                                                            | OPENS (A.                                                                                                                                                                                             |
| NE 5% | BOTTOM RIGHT   | 875mm                            | 600mm                                                                                                                                                                  | 0.53                                                                                                                                                            | 875 875                                                                                                                                                                                               |
| _     | DM<br>IDE      | TOP LEFT  TOP RIGHT  BOTTOM LEFT | DM         TOP LEFT         770mm           IDE         TOP RIGHT         875mm           BOTTOM LEFT         875mm           NE 5%         BOTTOM RIGHT         875mm | DM         TOP LEFT         770mm         1880mm           IDE         TOP RIGHT         875mm         1950mm           BOTTOM LEFT         875mm         600mm | DM         TOP LEFT         770mm         1880mm         1.45           IDE         TOP RIGHT         875mm         1950mm         1.7           BOTTOM LEFT         875mm         600mm         0.53 |